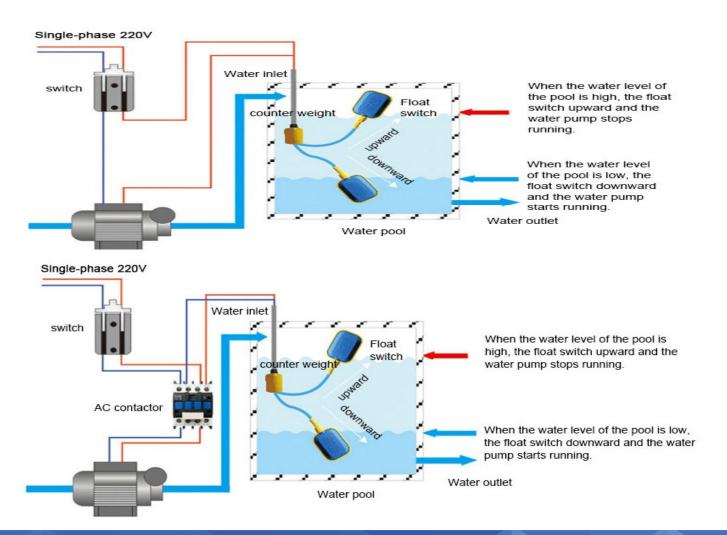

#### •For Water Filling Operation:

Connect the black core cable of the floating control to the electrical pump and the red one to a neutral wire as shown in Fig.1 for water filling operation(The free end of blue core shall be kept insulated.) For detailed installation instruction, please refer to Fig.2 and 3.

Function of Fig 2 & 3: Electrical pump begins to fill water when the water in water tank drops to a certain level and stops its working when water rises to certain level.