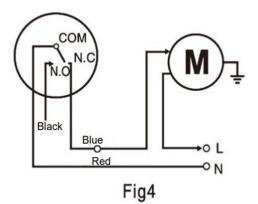

#### •For Water-Emptying Operation:

Connect the brown core cable to the water pump and the red one to a neutral wire as shown in Fig. 4 for water emptying operation (The black core shall be kept insulated). For detailed installation instruction, please refer to Fig.5 and 6.