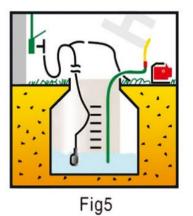

#### •For Water-Emptying Operation:

Connect the brown core cable to the water pump and the red one to a neutral wire as shown in Fig. 4 for water emptying operation (The black core shall be kept insulated). For detailed installation instruction, please refer to Fig.5 and 6.

Function of Fig.5 & 6: Electrical pump stops when the water level in the water pool drops to a certain level and starts to emptying water again when the water level increases.

Worldwide

Scan QR Code to Get Quotation by Email