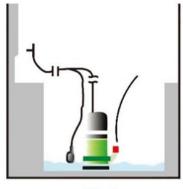

#### •For Water-Emptying Operation:

Connect the brown core cable to the water pump and the red one to a neutral wire as shown in Fig. 4 for water emptying operation (The black core shall be kept insulated). For detailed installation instruction, please refer to Fig.5 and 6.

Function of Fig.5 & 6: Electrical pump stops when the water level in the water pool drops to a certain level and starts to emptying water again when the water level increases.

Worldwide

Scan QR Code to Get Quotation by Email