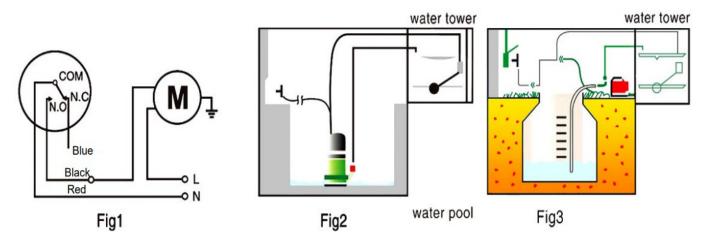

#### •For Water-Emptying Operation:

Connect the brown core cable to the water pump and the red one to a neutral wire as shown in Fig. 4 for water emptying operation (The black core shall be kept insulated). For detailed installation instruction, please refer to Fig.5 and 6.

Function of Fig.5 & 6: Electrical pump stops when the water level in the water pool drops to a certain level and starts to emptying water again when the water level increases.

Worldwide

Scan QR Code to Get Quotation by Email