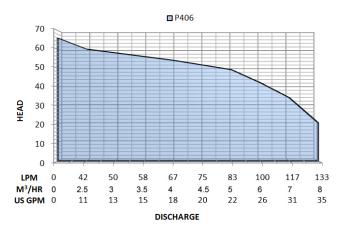

1.1

Model

P205

P206

P207

Model

P406

US GPM

M<sup>3</sup>/H

LPM

H meters

US GPM

M<sup>3</sup>/H

LPM

H meters

N.W

18

N.W

(Kg.)

(Kg.) Q

Q

Н

545 14.9

580 16.2

640

Н

590 17

0

0

0

53

65

#### Specification

- Water temperature : up to 35°C
- Minimum internal diameter of well: Ø132mm.
- Power Supply : single phase 220V  $\pm 10\%$ ,
- Three phase 400V  $\pm$ 10%, 50 Hz
- Power : 0.75 to 1.5Kw
- Insulation Class: F
- Protection Class : IP 68
- Capacity : up to 133 LPM
- Head : up to 88m
- Minimum immersion depth: 100mm.
- Maximum immersion depth : 20m suitable (with cable length)
- PH : 6.5 to 8.5
- Cable Length 40mtr.

#### Hydraulic Performance Curve