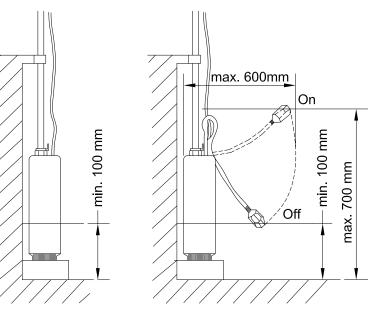

#### Pump in the Resting Position

Construction without float switch

Construction with float switch