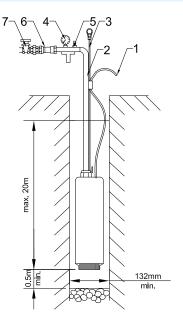

#### Pump in the Suspended Position

- Electric power cable
- Delivery pipe
- Safety rope
- Pressure gauge
- Air vent valve
- Check value
- Gate valve

Scan QR Code to Get Quotation by Email

Quotation by SMS