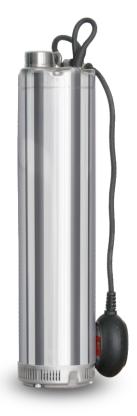

## **Open Well Submersible Pump Stainless Steel 304**

#### **Function and feature**

- Single phase with built-in capacitor and thermal protector on control box required Three phase with built-in thermal protector
- Hermetically sealed motor equip build-in thermal protection. The protector in the motor can automatically cut off the power when it overheats or over current.
- Close coupled multi-stage submersible pump in chrome –nickel stainless steel.
- Hydraulic part under the motor and motor cooled by the pumped water for safe operation also with the pump only partially immersed.
- · Double shaft seal with interposed oil chamber
- The suction strainer prevents the entrance of solids with diameter bigger than 2 mm.