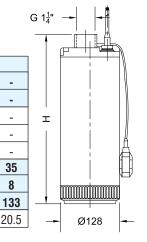

Outlet

Inch

1 1/4

Outlet

Inch

1 1/4

Power

1

1.5

1.5

KW HP

0.75

0.9 1.2

1.1

Power

KW HP

1.1

Model

P205

P206

P207

Model

P406

US GPM

#### Specification

- Water temperature : up to 35°C
- Minimum internal diameter of well: Ø132mm.
- Power Supply : single phase 220V  $\pm 10\%$ ,
- Three phase 400V  $\pm$ 10%, 50 Hz
- Power : 0.75 to 1.5Kw
- Insulation Class: F
- Protection Class : IP 68
- Capacity : up to 133 LPM
- Head : up to 88m
- Minimum immersion depth: 100mm.
- Maximum immersion depth : 20m suitable (with cable length)
- PH : 6.5 to 8.5
- Cable Length 40mtr.