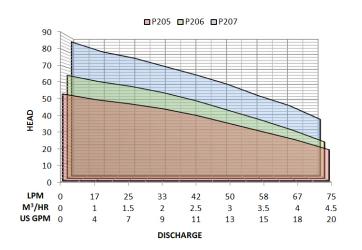

#### Hydraulic Performance Curve

1.1

Model

P205

P206

P207

Model

P406

US GPM

M<sup>3</sup>/H

LPM

H meters

US GPM

M<sup>3</sup>/H

LPM

H meters

N.W

18

N.W

(Kg.)

(Kg.) Q

Q

Н

545 14.9

580 16.2

640

Н

590 17

0

0

0

53

65